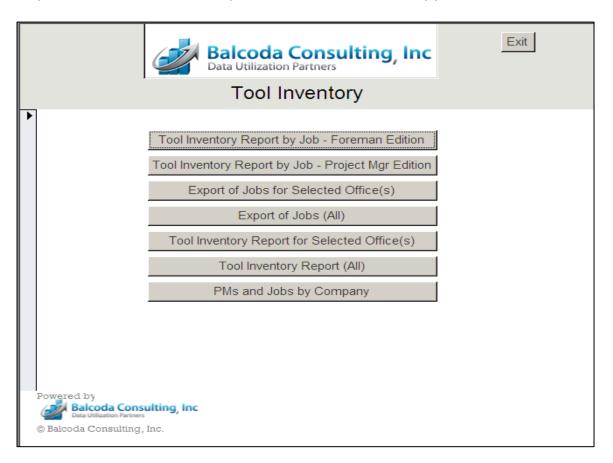

## **Tool Inventory Monitoring**

This application was built using links to spreadsheets containing data exported from a client's tool tracking software. The tool tracking software did not have the reporting tools required to meet the client's needs, so we built a front-end application that produces necessary reports and automates data exports to Excel.

Data from the source system can be refreshed at any time with no required maintenance or update to the front-end application.

Reports and data exports can be created for user-selected offices:

Data export files can be named/saved based on user selection: