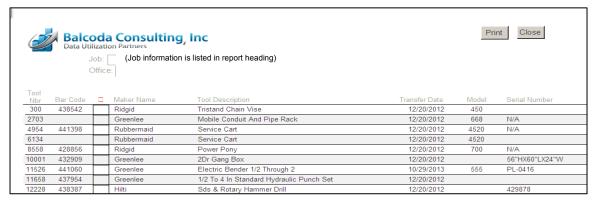

## **Tool Inventory Monitoring**

This application was built using links to spreadsheets containing data exported from a client's tool tracking software. The tool tracking software did not have the reporting tools required to meet the client's needs, so we built a front-end application that produces necessary reports and automates data exports to Excel.