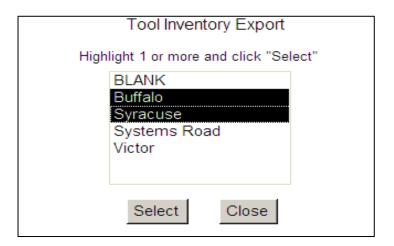

Data from the source system can be refreshed at any time with no required maintenance or update to the front-end application.

Reports and data exports can be created for user-selected offices:

Data export files can be named/saved based on user selection: