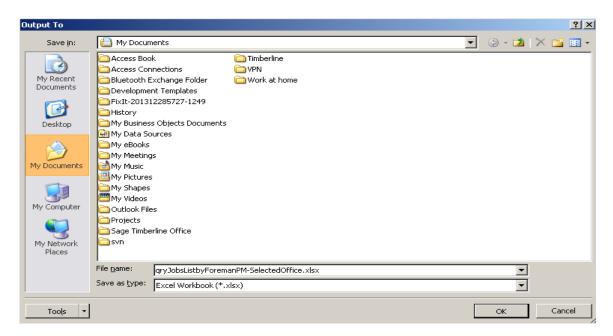

Data from the source system can be refreshed at any time with no required maintenance or update to the front-end application.

Reports and data exports can be created for user-selected offices:

Data export files can be named/saved based on user selection: